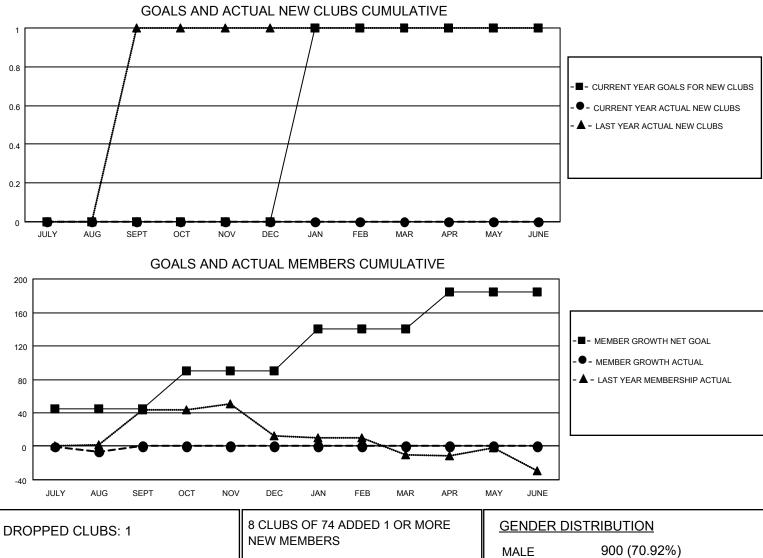

## LOCATION AUSTRALIA

District 201V14

Results as of: 8/31/2020

| Clubs                 |               |           |               | Members               |                          |                         |                                                    |  |  |
|-----------------------|---------------|-----------|---------------|-----------------------|--------------------------|-------------------------|----------------------------------------------------|--|--|
| RESULTS FOR 2020-2021 |               |           |               | RESULTS FOR 2020-2021 |                          |                         |                                                    |  |  |
| QUARTER               | NEW CLUB GOAL | NEW CLUBS | DROPPED CLUBS | QUARTER ME            | EMBER GROWTH NET<br>GOAL | MEMBER GROWTH<br>ACTUAL | DROPPED<br>MEMBERS ACTUAL<br>(including transfers) |  |  |
| JULY/AUG/SEPT         | 0             | 0         | 1             | JULY/AUG/SEPT         | 45                       | 15                      | 18                                                 |  |  |
| OCT/NOV/DEC           | 0             | 0         | 0             | OCT/NOV/DEC           | 45                       | 0                       | 0                                                  |  |  |
| JAN/FEB/MAR           | 1             | 0         | 0             | JAN/FEB/MAR           | 50                       | 0                       | 0                                                  |  |  |
| APR/MAY/JUNE          | 0             | 0         | 0             | APR/MAY/JUNE          | 45                       | 0                       | 0                                                  |  |  |